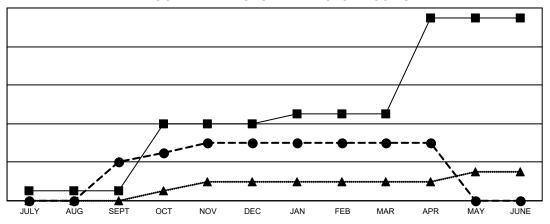

## GOALS AND ACTUAL NEW CLUBS CUMULATIVE

- CURRENT YEAR GOALS FOR NEW CLUBS

- ● - CURRENT YEAR ACTUAL NEW CLUBS

▲ - LAST YEAR ACTUAL NEW CLUBS