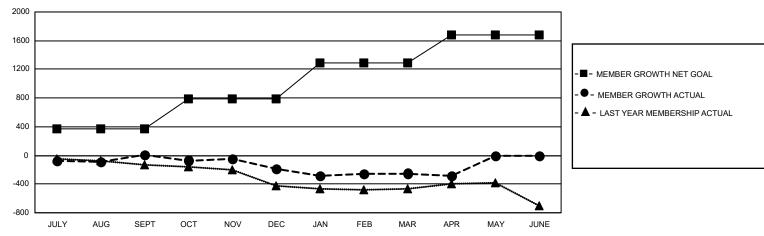

## GOALS AND ACTUAL MEMBERS CUMULATIVE

| DROPPED CLUBS: 5 |       | 474 CLUBS OF 798 ADDED 1 OR MORE | GENDER DISTRIBUTION               |                 |       |
|------------------|-------|----------------------------------|-----------------------------------|-----------------|-------|
|                  |       | NEW MEMBERS                      | MALE                              | 18,224 (70.80%) |       |
|                  |       |                                  | FEMALE                            | 7,517 (29.20%)  |       |
| DROPPED MEMBERS  |       |                                  |                                   |                 |       |
| DECEASED         | 254   | CLICK HERE FOR CUMULATIVE        | TOTAL FAMILY UNIT MEMBERS         |                 | 5,163 |
| CLUB CANCELLED 2 |       | MEMBERSHIP DATA                  |                                   |                 |       |
| OTHER 1,549      |       |                                  | FAMILY MEMBERS PAYING HALF DUES 2 |                 |       |
| TOTAL            | 1,805 |                                  |                                   |                 |       |